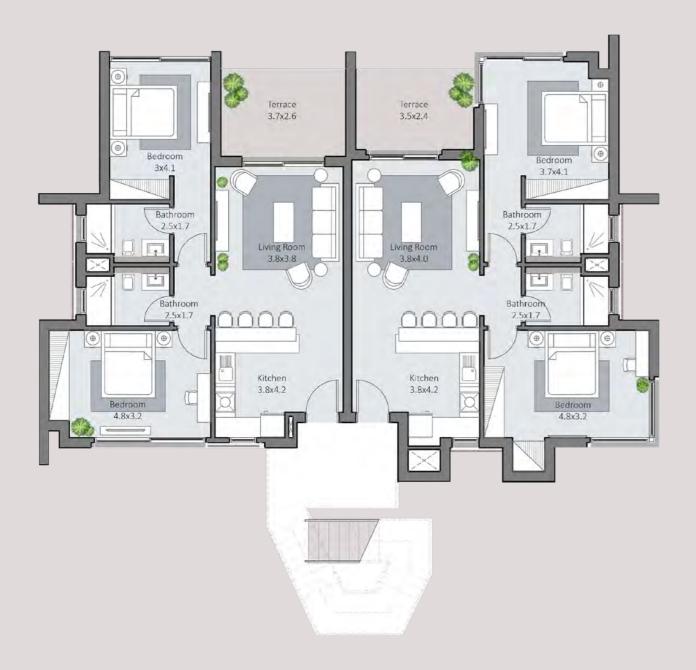

## TYPETWO

## RIGHT Indoor Area 90.3 m² Terrace Area 9.4 m² Shared Area 12.0 m² Gross Area 111.7 m² LEFT Indoor Area 84.0 m²

Indoor Area 84.0 m²
Terrace Area 9.4 m²
Shared Area 12.0 m²
Gross Area 105.4 m²

2 BEDROOMS - GROUND FLOOR

Disclaimer: Please note that area sizes are subject to minor changes during execution and that swimming pools and guard rooms are not included. All home interior finishes are upgraded packages.

#### ENTIRE FLOOR

Indoor Area 115.0 m²
Terrace Area 17.0 m²
Shared Area 14.0 m²
Gross Area 146.0 m²

## TYPETWO

Disclaimer: There is a possibility to have a 3 bedroom penthouse unit upon request. Please note that area sizes are subject to minor changes during execution and that swimming pools and guard rooms are not included. All home interior finishes are upgraded packages.

2 BEDROOMS - FIRST FLOOR