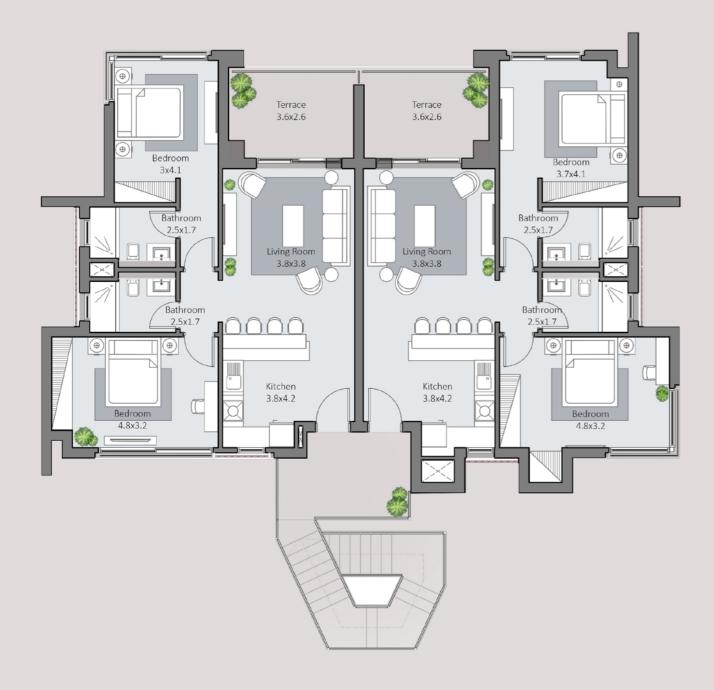

## TYPE ONE

2 BEDROOMS

# RIGHT Indoor Area 90.3 m² Terrace Area 9.4 m² Shared Area 12.0 m² Gross Area 111.7 m² LEFT Indoor Area 84.0 m² Terrace Area 9.4 m²

12.0 m²

105.4 m<sup>2</sup>

Shared Area

Gross Area

Disclaimer: Please note that area sizes are subject to minor changes during execution and that swimming pools and guard rooms are not included. All home interior finishes are upgraded packages.