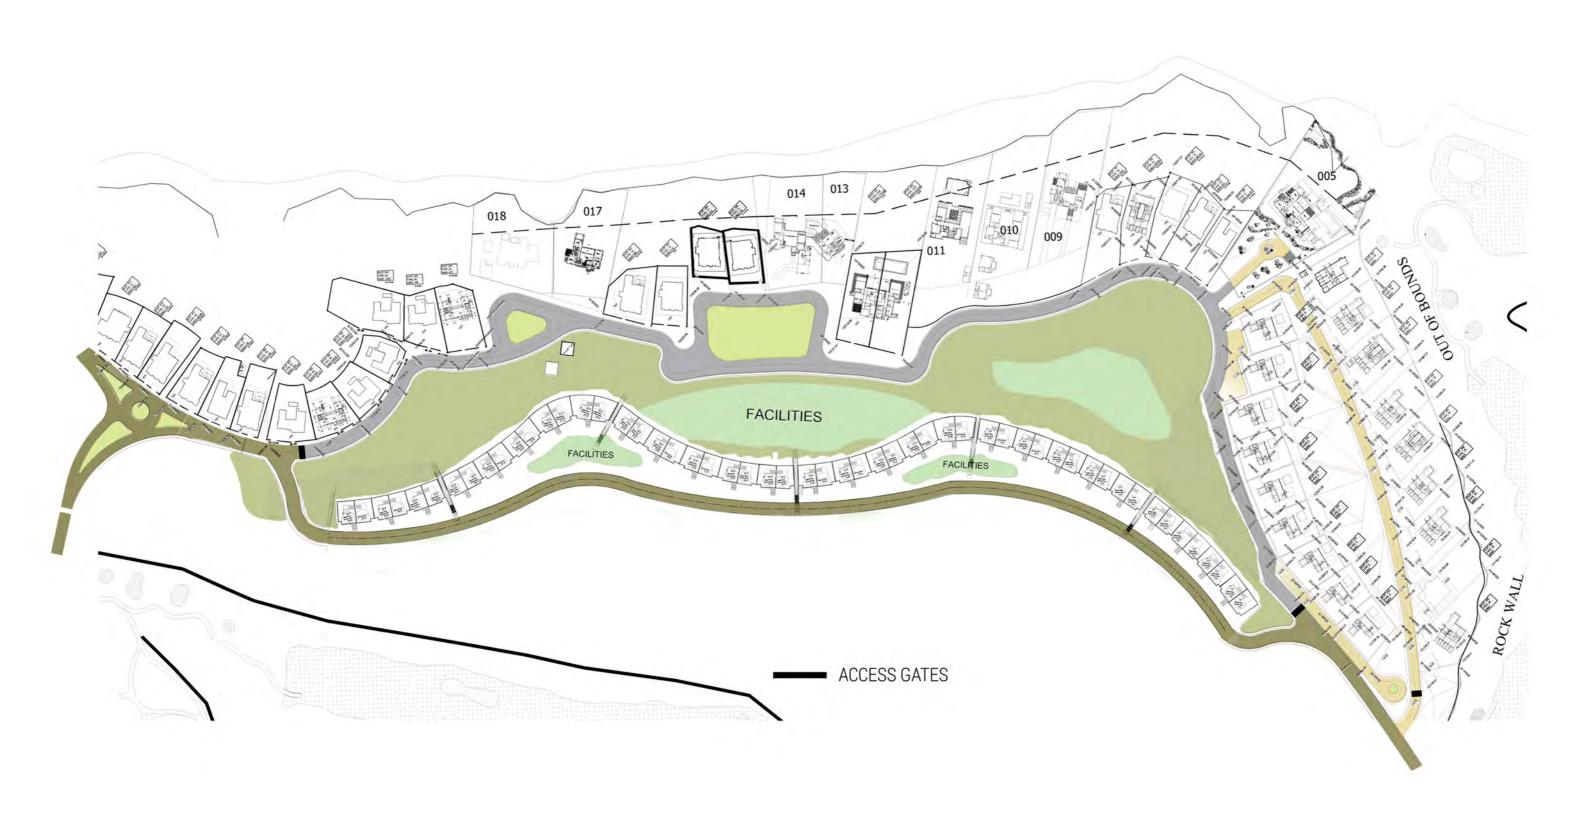

heraton Somabay Resort

The Breakers Diving & Surfing Lodge

The Cascades Golf Resort

Spa & Thalasso

Baywest Hotel

Future Hotel Development

#### ATTRACTIONS

Natural Pool

Somabay House Reef

The Coves

The Jetty

Umm Al Gorsan Island

Soma Splash.white Beach

#### OTHER

Somabay Entrance

The Village

Somabay Utility Center & Workshops

Future Solar Farm

Citrus Field

Somabay HQ

#### **FACILITIES**

Somabay Marina

Sobar

The Cascades Spa & Thalasso

The Cascades Championship Golf Course By Gary Playertm

The Cascades Golf Academy

Future Golf Course Development

Future Golf Course

7Bft Kite House

Future Windsurfing Center

Orca Dive Center

Robinson Club Somabay Watersports Center

Clinic & Pharmacy

**Future Medical Facility** 

Somabay Fuel Station

Supermarket

### SITE PLAN





#### THE SIMPLICTY OF

## NATURAL DESIGN

Developed to incorporate modern elements taken by the minimalistic style of the natural colors and textures that compose Somabay, Reeftown is the latest project to reflect the beauty of the Red Sea in structure and design.

Located between Wadi Jebal and Soma Breeze the strategic positioning of Reeftown on the Reef side of the bay boasts unobstructed, panoramic views of the Red Sea and beyond. The project is comprised of intimate, two to three bedroom chalets that are designed to blend seamlessly into the surrounding natural landscape. In close proximity to the diverse facilities provided in Somabay, residents of Reeftown are only a short walk away from our world-renowned golf course, private coastline, and The Cascades Hotel.













## T