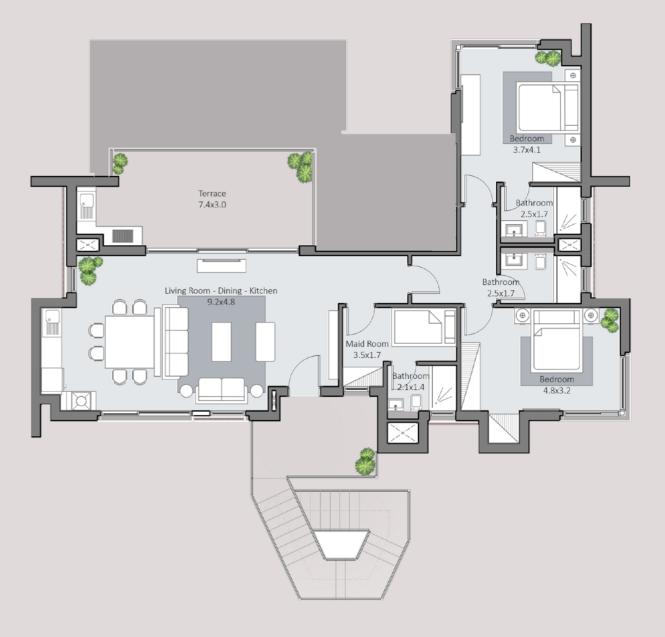

## TYPE ONE

2 BEDROOMS

# RIGHT Indoor Area 90.3 m² Terrace Area 9.4 m² Shared Area 12.0 m² Gross Area 111.7 m² LEFT Indoor Area 84.0 m² Terrace Area 9.4 m²

12.0 m²

105.4 m<sup>2</sup>

Shared Area

Gross Area

Disclaimer: Please note that area sizes are subject to minor changes during execution and that swimming pools and guard rooms are not included. All home interior finishes are upgraded packages.