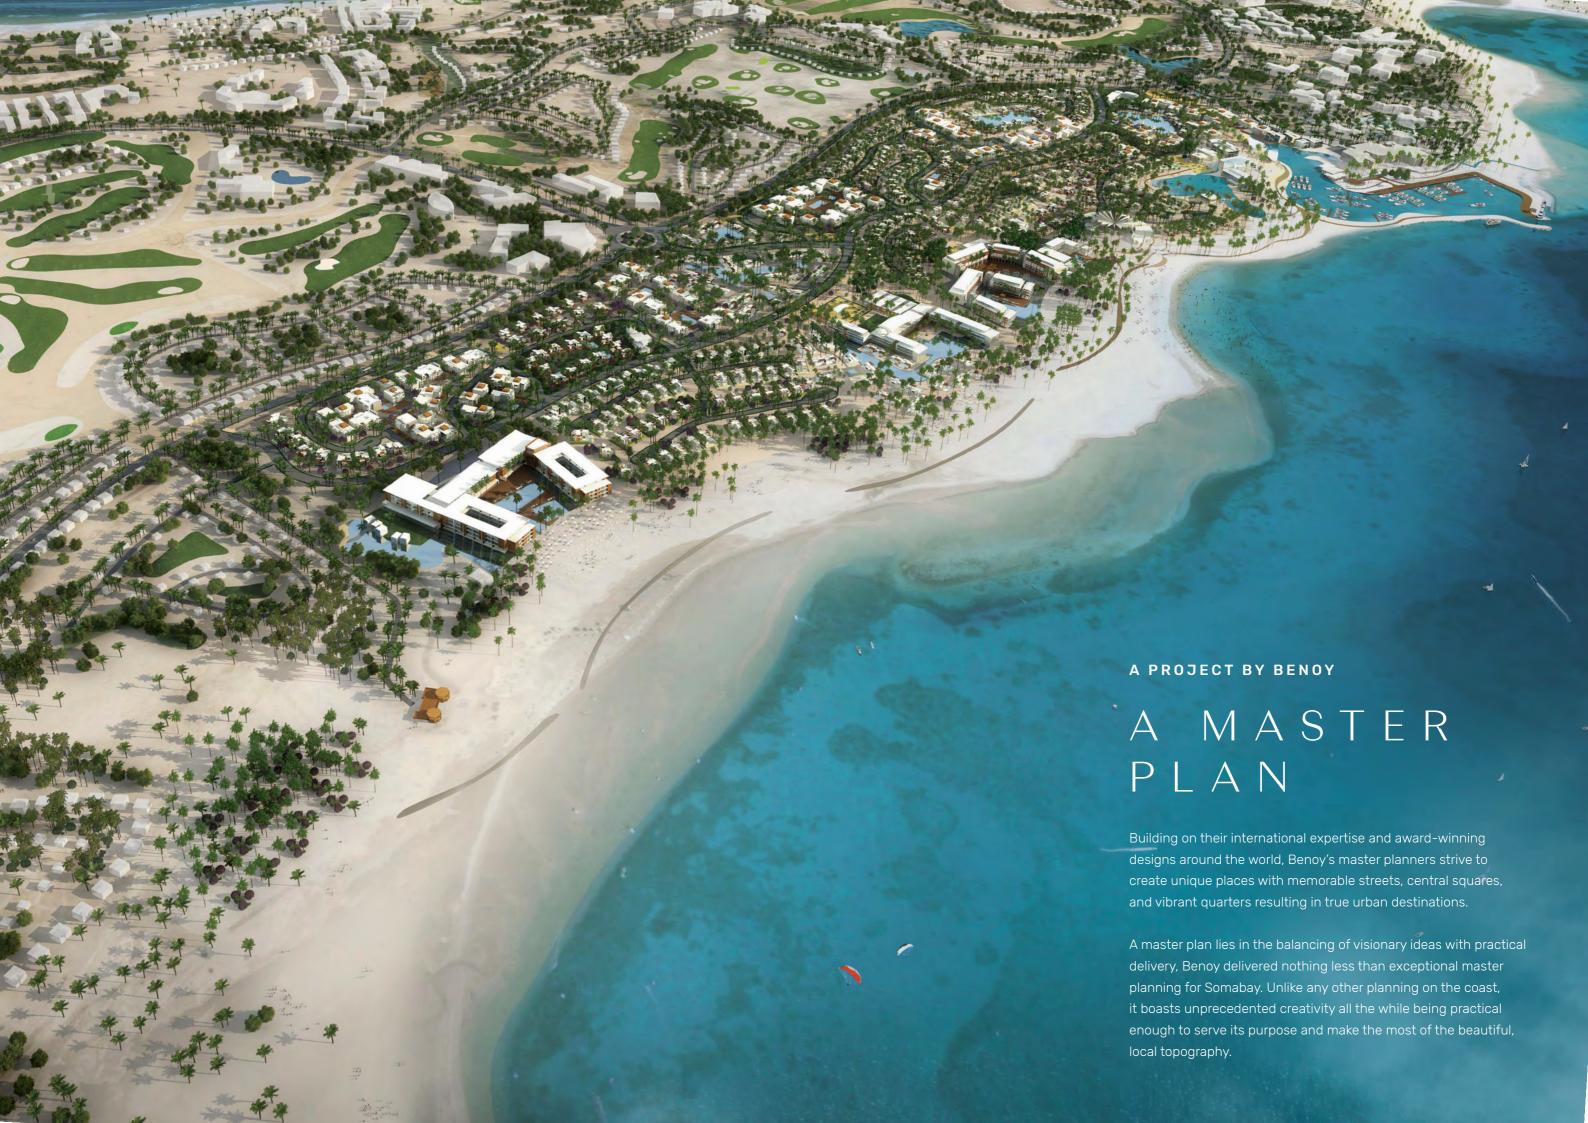

#### SOMABAY

Is a ten million square meter resort peninsula on Egypt's Red Sea coast designed to celebrate the best elements of the sun and sea. This self contained resort paradise is encompassed by endless sandy beaches to the south and magical coral reefs to the north.

Somabay hosts a pure natural landscape accented by diverse resort hotels, residential properties, golf course, Thalasso spa, and water sports centers. The peninsula is blessed with dry desert winds and low humidity.

## NATURAL DESIGN

Developed to incorporate modern elements taken by the minimalistic style of the natural colors and textures that compose Somabay, Reeftown is the latest project to reflect the beauty of the Red Sea in structure and design.

Located between Wadi Jebal and Soma Breeze the strategic positioning of Reeftown on the Reef side of the bay boasts unobstructed, panoramic views of the Red Sea and beyond. The project is comprised of intimate, two to three bedroom chalets that are designed to blend seamlessly into the surrounding natural landscape. In close proximity to the diverse facilities provided in Somabay, residents of Reeftown are only a short walk away from our world-renowned golf course, private coastline, and The Cascades Hotel.